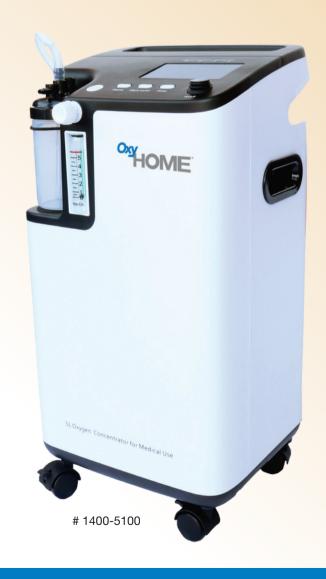

## **BENEFITS**

- Quiet Operation
- Small Footprint
- Purity Check by Percentage
- Alarm Indicators: No Flow, Low/High Pressure, Purity, Power
- German Compressor
- Twin Blower Cooling Design
- Contemporary Design
- 3-Year Replacement Warranty

## PRODUCT SPECS Part Number 1400-5100

| Flow Specifications     | 0 - 5 LPM                                            |
|-------------------------|------------------------------------------------------|
| Oxygen Concetration     | 93% (+3%, -3%)                                       |
| Oxygen Output Pressure  | 8 (+2%, -2%) psi                                     |
| Rated Voltage/Frequency | 120 VAC ±10% 60Hz                                    |
| Power Consumption       | 350 Watts                                            |
| Sound                   | ≤ 45 dB(A)                                           |
| Dimensions              | 13.4" W x 11.8" D x 25.6" H<br>34 cm x 30 cm x 65 cm |
| Weight                  | 41.8 lbs (19 kg)                                     |